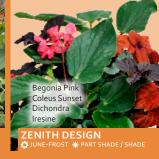

# 11"COLOR BOWLS

that fit into an existing container.

gardening season.

Color Bowls are 11" by 4" and fit snugly into a 12" or larger patio container.

| THI<br>SPRI | NG please      | PHONE NUMBER e include your name & phone number, let you know when your plants arrive | CUSTOMER<br>ONE | CUSTOMER<br>TWO | CUSTOMER<br>THREE | CUSTOMER<br>FOUR |
|-------------|----------------|---------------------------------------------------------------------------------------|-----------------|-----------------|-------------------|------------------|
|             | \$13.00        | Succulent Combo                                                                       |                 |                 |                   |                  |
| WAVE®       | PETUNIAS       | Blue Wave® Petunia                                                                    |                 |                 |                   |                  |
|             | \$13.00        | Red Wave® Petunia                                                                     |                 |                 |                   |                  |
|             | <b>\$13.00</b> | Rose Dawn Wave® Petunia                                                               |                 |                 |                   |                  |
| VEGETA      | BLES &         | Sweet Basil                                                                           |                 |                 |                   |                  |
| HERBS       | \$13.00        | Oregano                                                                               |                 |                 |                   |                  |
|             |                | Rosemary                                                                              |                 |                 |                   |                  |
|             |                | Thyme                                                                                 |                 |                 |                   |                  |
|             |                | Cherry Tomato                                                                         |                 |                 |                   |                  |
|             |                | Bell Pepper                                                                           |                 |                 |                   |                  |
|             |                | Jalapeno Pepper                                                                       |                 |                 |                   |                  |
|             |                | Tomato                                                                                |                 |                 |                   |                  |
| LANDSC      | APE FLATS      | Begonia Green Leaf Mix                                                                |                 |                 |                   |                  |
|             |                | Begonia Bronze Leaf Mix                                                               |                 |                 |                   |                  |
|             | \$17.00        | Blue Chill Pansy                                                                      |                 |                 |                   |                  |
|             |                | Raspberry Dianthus                                                                    |                 |                 |                   |                  |
|             |                | Dusty Miller                                                                          |                 |                 |                   |                  |
|             |                | Impatiens Mix                                                                         |                 |                 |                   |                  |
|             |                | Marigold Mix                                                                          |                 |                 |                   |                  |
|             |                | Petunia Mix                                                                           |                 |                 |                   |                  |
|             |                | Red Salvia                                                                            |                 |                 |                   |                  |
|             |                | Snapdragon Mix                                                                        |                 |                 |                   |                  |
| HANGIN      | G BASKETS      | Evening Delight Mix                                                                   |                 |                 |                   |                  |
|             | \$22.00        | Primary Palette Mix                                                                   |                 |                 |                   |                  |
|             |                | Jambalaya                                                                             |                 |                 |                   |                  |
|             |                | Hula Pink Begonia                                                                     |                 |                 |                   |                  |
|             |                | Hula Red Begonia                                                                      |                 |                 |                   |                  |
|             |                | Impatiens Mix                                                                         |                 |                 |                   |                  |
|             |                | Pink Geranium w/ Vinca                                                                |                 |                 |                   |                  |
|             |                | Red Geranium w/ Vinca                                                                 |                 |                 |                   |                  |
|             |                | Violet Geranium w/ Vinca                                                              |                 |                 |                   |                  |
|             |                | Red White Blue Petunia Mix                                                            |                 |                 |                   |                  |
| COLOR       | BOWLS          | Choice Flambeau                                                                       |                 |                 |                   |                  |
|             | \$22.00        | Lori's Midnight Mix                                                                   |                 |                 |                   |                  |
|             |                | Mosaic                                                                                |                 |                 |                   |                  |
|             |                | Serendipity Shift                                                                     |                 |                 |                   |                  |
|             |                | Zenith Design                                                                         |                 |                 |                   |                  |
|             |                | TOTALS                                                                                |                 |                 |                   |                  |