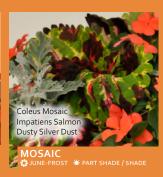

# 11"COLOR BOWLS

that fit into an existing container.

gardening season.

Color Bowls are 11" by 4" and fit snugly into a 12" or larger patio container.

| THI<br>SPRI | NG please      | PHONE NUMBER e include your name & phone number, let you know when your plants arrive | CUSTOMER<br>ONE | CUSTOMER<br>TWO | CUSTOMER<br>THREE | CUSTOMER<br>FOUR |
|-------------|----------------|---------------------------------------------------------------------------------------|-----------------|-----------------|-------------------|------------------|
|             | \$13.00        | Succulent Combo                                                                       |                 |                 |                   |                  |
| WAVE®       | PETUNIAS       | Blue Wave® Petunia                                                                    |                 |                 |                   |                  |
|             | \$13.00        | Red Wave® Petunia                                                                     |                 |                 |                   |                  |
|             | <b>\$13.00</b> | Rose Dawn Wave® Petunia                                                               |                 |                 |                   |                  |
| VEGETA      | BLES &         | Sweet Basil                                                                           |                 |                 |                   |                  |
| HERBS       | \$13.00        | Oregano                                                                               |                 |                 |                   |                  |
|             |                | Rosemary                                                                              |                 |                 |                   |                  |
|             |                | Thyme                                                                                 |                 |                 |                   |                  |
|             |                | Cherry Tomato                                                                         |                 |                 |                   |                  |
|             |                | Bell Pepper                                                                           |                 |                 |                   |                  |
|             |                | Jalapeno Pepper                                                                       |                 |                 |                   |                  |
|             |                | Tomato                                                                                |                 |                 |                   |                  |
| LANDSC      | APE FLATS      | Begonia Green Leaf Mix                                                                |                 |                 |                   |                  |
|             |                | Begonia Bronze Leaf Mix                                                               |                 |                 |                   |                  |
|             | \$17.00        | Blue Chill Pansy                                                                      |                 |                 |                   |                  |
|             |                | Raspberry Dianthus                                                                    |                 |                 |                   |                  |
|             |                | Dusty Miller                                                                          |                 |                 |                   |                  |
|             |                | Impatiens Mix                                                                         |                 |                 |                   |                  |
|             |                | Marigold Mix                                                                          |                 |                 |                   |                  |
|             |                | Petunia Mix                                                                           |                 |                 |                   |                  |
|             |                | Red Salvia                                                                            |                 |                 |                   |                  |
|             |                | Snapdragon Mix                                                                        |                 |                 |                   |                  |
| HANGIN      | G BASKETS      | Evening Delight Mix                                                                   |                 |                 |                   |                  |
|             | \$22.00        | Primary Palette Mix                                                                   |                 |                 |                   |                  |
|             |                | Jambalaya                                                                             |                 |                 |                   |                  |
|             |                | Hula Pink Begonia                                                                     |                 |                 |                   |                  |
|             |                | Hula Red Begonia                                                                      |                 |                 |                   |                  |
|             |                | Impatiens Mix                                                                         |                 |                 |                   |                  |
|             |                | Pink Geranium w/ Vinca                                                                |                 |                 |                   |                  |
|             |                | Red Geranium w/ Vinca                                                                 |                 |                 |                   |                  |
|             |                | Violet Geranium w/ Vinca                                                              |                 |                 |                   |                  |
|             |                | Red White Blue Petunia Mix                                                            |                 |                 |                   |                  |
| COLOR       | BOWLS          | Choice Flambeau                                                                       |                 |                 |                   |                  |
|             | \$22.00        | Lori's Midnight Mix                                                                   |                 |                 |                   |                  |
|             |                | Mosaic                                                                                |                 |                 |                   |                  |
|             |                | Serendipity Shift                                                                     |                 |                 |                   |                  |
|             |                | Zenith Design                                                                         |                 |                 |                   |                  |
|             |                | TOTALS                                                                                |                 |                 |                   |                  |