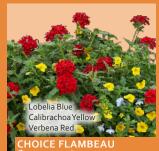

# 11"COLOR BOWLS

that fit into an existing container.

gardening season.

Color Bowls are 11" by 4" and fit snugly into a 12" or larger patio container.

| THI<br>SPRI | NG please      | PHONE NUMBER e include your name & phone number, let you know when your plants arrive | CUSTOMER<br>ONE | CUSTOMER<br>TWO | CUSTOMER<br>THREE | CUSTOMER<br>FOUR |
|-------------|----------------|---------------------------------------------------------------------------------------|-----------------|-----------------|-------------------|------------------|
|             | \$13.00        | Succulent Combo                                                                       |                 |                 |                   |                  |
| WAVE®       | PETUNIAS       | Blue Wave® Petunia                                                                    |                 |                 |                   |                  |
|             | \$13.00        | Red Wave® Petunia                                                                     |                 |                 |                   |                  |
|             | <b>\$13.00</b> | Rose Dawn Wave® Petunia                                                               |                 |                 |                   |                  |
| VEGETA      | BLES &         | Sweet Basil                                                                           |                 |                 |                   |                  |
| HERBS       | \$13.00        | Oregano                                                                               |                 |                 |                   |                  |
|             |                | Rosemary                                                                              |                 |                 |                   |                  |
|             |                | Thyme                                                                                 |                 |                 |                   |                  |
|             |                | Cherry Tomato                                                                         |                 |                 |                   |                  |
|             |                | Bell Pepper                                                                           |                 |                 |                   |                  |
|             |                | Jalapeno Pepper                                                                       |                 |                 |                   |                  |
|             |                | Tomato                                                                                |                 |                 |                   |                  |
| LANDSC      | APE FLATS      | Begonia Green Leaf Mix                                                                |                 |                 |                   |                  |
|             |                | Begonia Bronze Leaf Mix                                                               |                 |                 |                   |                  |
|             | \$17.00        | Blue Chill Pansy                                                                      |                 |                 |                   |                  |
|             |                | Raspberry Dianthus                                                                    |                 |                 |                   |                  |
|             |                | Dusty Miller                                                                          |                 |                 |                   |                  |
|             |                | Impatiens Mix                                                                         |                 |                 |                   |                  |
|             |                | Marigold Mix                                                                          |                 |                 |                   |                  |
|             |                | Petunia Mix                                                                           |                 |                 |                   |                  |
|             |                | Red Salvia                                                                            |                 |                 |                   |                  |
|             |                | Snapdragon Mix                                                                        |                 |                 |                   |                  |
| HANGIN      | G BASKETS      | Evening Delight Mix                                                                   |                 |                 |                   |                  |
|             | \$22.00        | Primary Palette Mix                                                                   |                 |                 |                   |                  |
|             |                | Jambalaya                                                                             |                 |                 |                   |                  |
|             |                | Hula Pink Begonia                                                                     |                 |                 |                   |                  |
|             |                | Hula Red Begonia                                                                      |                 |                 |                   |                  |
|             |                | Impatiens Mix                                                                         |                 |                 |                   |                  |
|             |                | Pink Geranium w/ Vinca                                                                |                 |                 |                   |                  |
|             |                | Red Geranium w/ Vinca                                                                 |                 |                 |                   |                  |
|             |                | Violet Geranium w/ Vinca                                                              |                 |                 |                   |                  |
|             |                | Red White Blue Petunia Mix                                                            |                 |                 |                   |                  |
| COLOR       | BOWLS          | Choice Flambeau                                                                       |                 |                 |                   |                  |
|             | \$22.00        | Lori's Midnight Mix                                                                   |                 |                 |                   |                  |
|             |                | Mosaic                                                                                |                 |                 |                   |                  |
|             |                | Serendipity Shift                                                                     |                 |                 |                   |                  |
|             |                | Zenith Design                                                                         |                 |                 |                   |                  |
|             |                | TOTALS                                                                                |                 |                 |                   |                  |