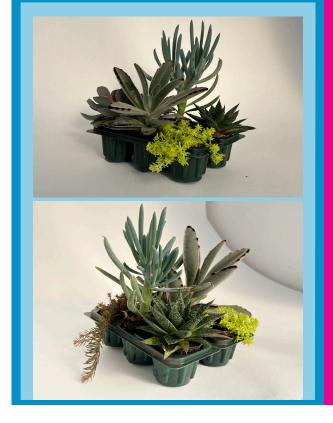

#### SUCCULENT COMBO 6-PACK

This 6-Pack comes filled with a variety of Succulents.